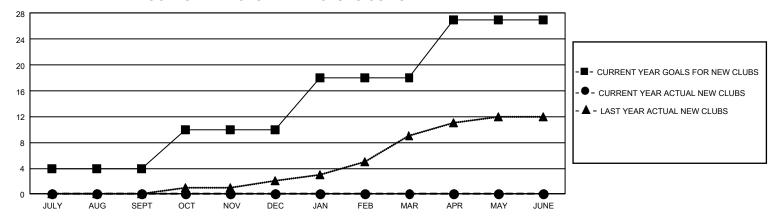

## GMT Constitutional Area 5 - J, Group G

REPORT DOES NOT INCLUDE CLUBS IN UNDISTRICTED AREAS.

| Clubs                 |               |           |               | Members               |                         |                         |                                                    |
|-----------------------|---------------|-----------|---------------|-----------------------|-------------------------|-------------------------|----------------------------------------------------|
| RESULTS FOR 2023-2024 |               |           |               | RESULTS FOR 2023-2024 |                         |                         |                                                    |
| QUARTER               | NEW CLUB GOAL | NEW CLUBS | DROPPED CLUBS | QUARTER MEN           | MBER GROWTH NET<br>GOAL | MEMBER GROWTH<br>ACTUAL | DROPPED MEMBERS<br>ACTUAL (including<br>transfers) |
| JULY/AUG/SEPT         | 12            | 0         | 0             | JULY/AUG/SEPT         | 559                     | 677                     | 365                                                |
| OCT/NOV/DEC           | 18            | 0         | 0             | OCT/NOV/DEC           | 490                     | 0                       | 0                                                  |
| JAN/FEB/MAR           | 24            | 0         | 0             | JAN/FEB/MAR           | 436                     | 0                       | 0                                                  |
| APR/MAY/JUNE          | 27            | 0         | 0             | APR/MAY/JUNE          | 895                     | 0                       | 0                                                  |

## GOALS AND ACTUAL NEW CLUBS CUMULATIVE