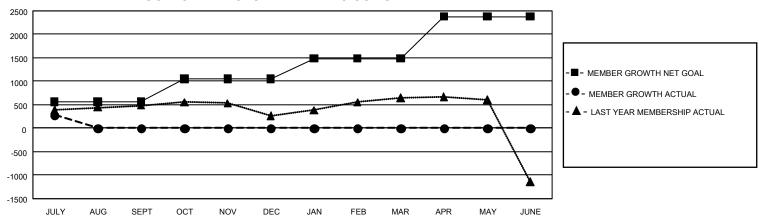

## GMT Constitutional Area 5 - J, Group G

REPORT DOES NOT INCLUDE CLUBS IN UNDISTRICTED AREAS.

| Clubs                 |               |           |               | Members               |                         |                         |                                                    |
|-----------------------|---------------|-----------|---------------|-----------------------|-------------------------|-------------------------|----------------------------------------------------|
| RESULTS FOR 2023-2024 |               |           |               | RESULTS FOR 2023-2024 |                         |                         |                                                    |
| QUARTER               | NEW CLUB GOAL | NEW CLUBS | DROPPED CLUBS | QUARTER MEN           | MBER GROWTH NET<br>GOAL | MEMBER GROWTH<br>ACTUAL | DROPPED MEMBERS<br>ACTUAL (including<br>transfers) |
| JULY/AUG/SEPT         | 12            | 0         | 0             | JULY/AUG/SEPT         | 559                     | 677                     | 365                                                |
| OCT/NOV/DEC           | 18            | 0         | 0             | OCT/NOV/DEC           | 490                     | 0                       | 0                                                  |
| JAN/FEB/MAR           | 24            | 0         | 0             | JAN/FEB/MAR           | 436                     | 0                       | 0                                                  |
| APR/MAY/JUNE          | 27            | 0         | 0             | APR/MAY/JUNE          | 895                     | 0                       | 0                                                  |

## GOALS AND ACTUAL MEMBERS CUMULATIVE

| DROPPED CLUBS: 0 |     | 344 CLUBS OF 1,254 ADDED 1<br>OR MORE NEW MEMBERS | GENDER DISTRIBUTION                 |                 |  |
|------------------|-----|---------------------------------------------------|-------------------------------------|-----------------|--|
|                  |     |                                                   | MALE                                | 30,072 (76.59%) |  |
|                  |     |                                                   | FEMALE                              | 9,191 (23.41%)  |  |
| DROPPED MEMBERS  |     |                                                   | NON BINARY                          | 0 (0.00%)       |  |
| DECEASED         | 28  |                                                   | PREFER NOT TO ANSWER                | 1 (0.00%)       |  |
| CLUB CANCELLED   | 0   |                                                   | TOTAL FAMILY UNIT MEMBER:           | s 12.834        |  |
| OTHER            | 337 | CLICK HERE FOR                                    | ,                                   |                 |  |
| TOTAL            | 365 | CUMULATIVE MEMBERSHIP DATA                        | FAMILY MEMBERS PAYING HALF DUES 7,1 |                 |  |